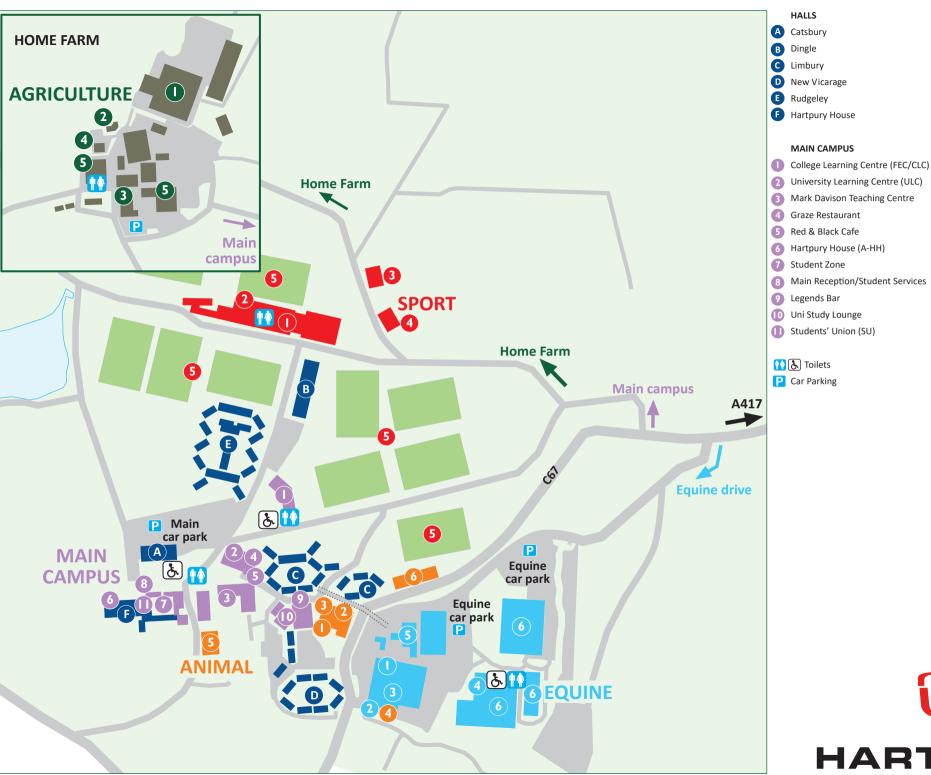

## AGRICULTURE (FM)

- Dairy Unit
- Hartpury Agri-Tech Centre
- Malcolm Wharton Centre
- 4 University Agriculture Centre
- 5 Workshops / Cattle Units

## ANIMAL

- Animal Management Centre (AM)
- College Learning Centre (FEC/CLC) Animal Science Laboratories (AS)
- University Learning Centre (ULC) Veterinary Nursing Centre (VN)
  - Cotswold Dog Spa (EQ)
    - 5 Walled Animal Garden (WG)
      - 6 Dog Agility Arena

## **EQUINE (EQ)**

- **Equine Science Laboratories**
- Equine Therapy Centre
  - Rider Performance Centre
  - 4 Equine Centre and Restaurant
  - Stables
  - 6 Arena

## SPORT (SA)

- Sports Academy
  - Hartpury Sports Academy Clubhouse
  - Modern Pentathlon Combined
  - **Event Range**
- Golf Driving Range
- Sugby and Football Pitches